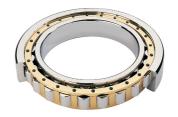

## NU 2328 EMA C3-TIMKEN CYLINDRISK RULLELEJE ENRADET MED MESSINGHOLDER

High quality cylindrical roller bearing with machined brass cage from the leading manufacturer TIMKEN. Featuring the TIMKEN EMA design. A premium land-riding cage, unique internal geometries, enhanced surface finishes and a compact design. All this adds up to longer life, improved uptime and reduced maintenance costs.