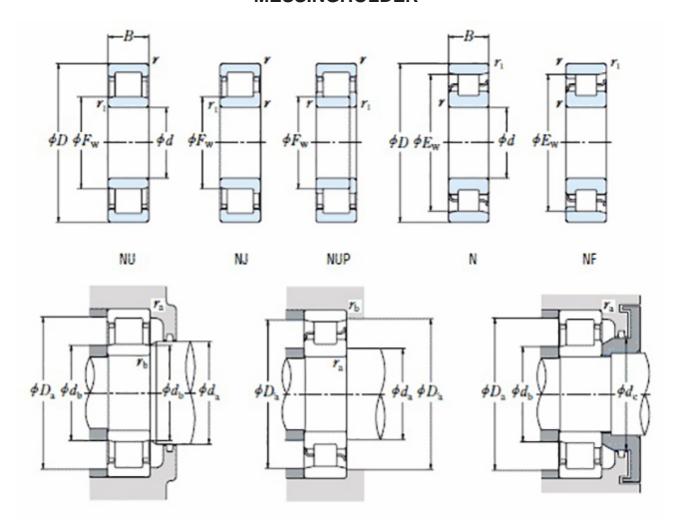

order@nomo.se | +45 44 20 86 00 | https://nomo.dk

## NU 2328 EMA C3-TIMKEN CYLINDRISK RULLELEJE ENRADET MED MESSINGHOLDER



High quality cylindrical roller bearing with machined brass cage from the leading manufacturer TIMKEN. Featuring the TIMKEN EMA design. A premium land-riding cage, unique internal geometries, enhanced surface finishes and a compact design. All this adds up to longer life, improved uptime and reduced maintenance costs.

## **Basic dimensions**

| Inner diameter [d] | 140.00 | mm |
|--------------------|--------|----|
| Width [B]          | 102.00 | mm |
| Outer diameter [D] | 300.00 | mm |

## Other data

Clearance C3
Design NU